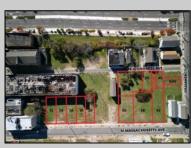

## COMMENTS

DEVELOPER/INVESTER ALERT! This single lot is located at 20 N. Massachusetts and is 30' x 100'. There are several lots available on this block all zoned RM-1, a multifamily district established primarily to foster family-oriented options. This is a prime area to build in this a fresh concept in this hot market with the boardwalk, Ocean Casino and beach right down the street and Gardner's Basin/inlet nearby. Single lots for sale or any combination of multiple lots from Grammercy between N. Congress and N. Massachusetts. Call us for prior plans, we'll layout the possibilities for you. Don't miss this unique development opportunity!