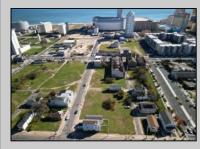

## COMMENTS

DEVELOPER/INVESTER ALERT! This single lot is located at 20 N. Massachusetts and is 30' x 100'. There are several lots available on this block all zoned RM-1, a multifamily district established primarily to foster family-oriented options. This is a prime area to build in this a fresh concept in this hot market with the boardwalk, Ocean Casino and beach right down the street and Gardner's Basin/inlet nearby. Single lots for sale or any combination of multiple lots from Grammercy between N. Congress and N. Massachusetts. Call us for prior plans, we'll layout the possibilities for you. Don't miss this unique development opportunity!