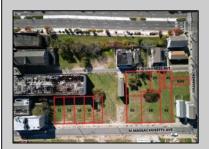

## **COMMENTS**

DEVELOPER/INVESTER ALERT! This single lot is located at 20 N. Massachusetts and is 30' x 100'. There are several lots available on this block all zoned RM-1, a multifamily district established primarily to foster family-oriented options. This is a prime area to build in this a fresh concept in this hot market with the boardwalk, Ocean Casino and beach right down the street and Gardner's Basin/inlet nearby. Single lots for sale or any combination of multiple lots from Grammercy between N. Congress and N. Massachusetts. Call us for prior plans, we'll layout the possibilities for you. Don't miss this unique development opportunity!