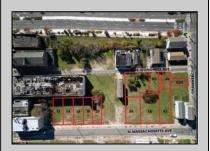

## **COMMENTS**

DEVELOPER/INVESTER ALERT! This single lot is located at 20 N. Massachusetts and is 30' x 100'. There are several lots available on this block all zoned RM-1, a multifamily district established primarily to foster family-oriented options. This is a prime area to build in this a fresh concept in this hot market with the boardwalk, Ocean Casino and beach right down the street and Gardner's Basin/inlet nearby. Single lots for sale or any combination of multiple lots from Grammercy between N. Congress and N. Massachusetts. Call us for prior plans, we'll layout the possibilities for you. Don't miss this unique development opportunity!