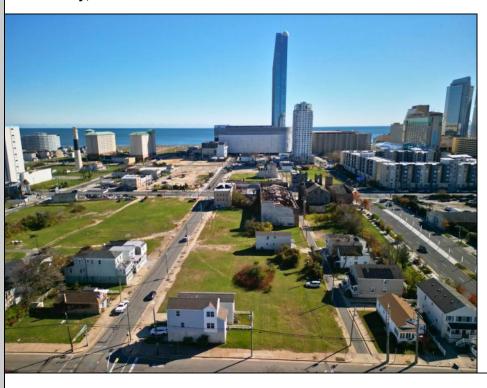

## **COMMENTS**

DEVELOPER/INVESTER ALERT! This single lot is located at 20 N. Massachusetts and is 30' x 100'. There are several lots available on this block all zoned RM-1, a multifamily district established primarily to foster family-oriented options. This is a prime area to build in this a fresh concept in this hot market with the boardwalk, Ocean Casino and beach right down the street and Gardner's Basin/inlet nearby. Single lots for sale or any combination of multiple lots from Grammercy between N. Congress and N. Massachusetts. Call us for prior plans, we'll layout the possibilities for you. Don't miss this unique development opportunity!