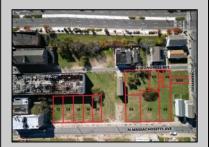

## **COMMENTS**

DEVELOPER/INVESTER ALERT! This single lot is located at 20 N. Massachusetts and is 30' x 100'. There are several lots available on this block all zoned RM-1, a multifamily district established primarily to foster family-oriented options. This is a prime area to build in this a fresh concept in this hot market with the boardwalk, Ocean Casino and beach right down the street and Gardner's Basin/inlet nearby. Single lots for sale or any combination of multiple lots from Grammercy between N. Congress and N. Massachusetts. Call us for prior plans, we'll layout the possibilities for you. Don't miss this unique development opportunity!