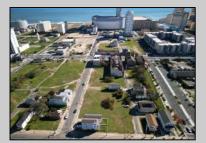

## **COMMENTS**

DEVELOPER/INVESTER ALERT! This single lot is located at 20 N. Massachusetts and is 30' x 100'. There are several lots available on this block all zoned RM-1, a multifamily district established primarily to foster family-oriented options. This is a prime area to build in this a fresh concept in this hot market with the boardwalk, Ocean Casino and beach right down the street and Gardner's Basin/inlet nearby. Single lots for sale or any combination of multiple lots from Grammercy between N. Congress and N. Massachusetts. Call us for prior plans, we'll layout the possibilities for you. Don't miss this unique development opportunity!