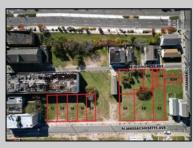

## COMMENTS

DEVELOPER/INVESTER ALERT! This single lot is located at 20 N. Massachusetts and is 30' x 100'. There are several lots available on this block all zoned RM-1, a multifamily district established primarily to foster family-oriented options. This is a prime area to build in this a fresh concept in this hot market with the boardwalk, Ocean Casino and beach right down the street and Gardner's Basin/inlet nearby. Single lots for sale or any combination of multiple lots from Grammercy between N. Congress and N. Massachusetts. Call us for prior plans, we'll layout the possibilities for you. Don't miss this unique development opportunity!