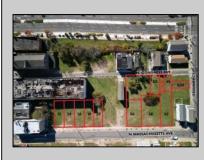

## COMMENTS

DEVELOPER/INVESTER ALERT! This single lot is located at 33 N. Congress and is 30' x 82.5'. There are several lots available on this block all zoned RM-1, a multifamily district established primarily to foster family-oriented options. This is a prime area to build in this a fresh concept in this hot market with the boardwalk, Ocean Casino and beach right down the street and Gardner's Basin/inlet nearby. Single lots for sale or any combination of multiple lots from Grammercy between N. Congress and N. Massachusetts. Call us for prior plans, we'll layout the possibilities for you. Don't miss this unique development opportunity!