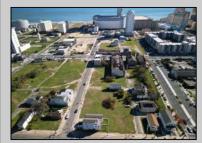

## COMMENTS

DEVELOPER/INVESTER ALERT! This single lot is located at 33 N. Congress and is 30' x 82.5'. There are several lots available on this block all zoned RM-1, a multifamily district established primarily to foster family-oriented options. This is a prime area to build in this a fresh concept in this hot market with the boardwalk, Ocean Casino and beach right down the street and Gardner's Basin/inlet nearby. Single lots for sale or any combination of multiple lots from Grammercy between N. Congress and N. Massachusetts. Call us for prior plans, we'll layout the possibilities for you. Don't miss this unique development opportunity!