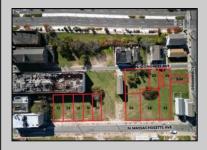

## **COMMENTS**

DEVELOPER/INVESTER ALERT! This single lot is located at 33 N. Congress and is 30' x 82.5'. There are several lots available on this block all zoned RM-1, a multifamily district established primarily to foster family-oriented options. This is a prime area to build in this a fresh concept in this hot market with the boardwalk, Ocean Casino and beach right down the street and Gardner's Basin/inlet nearby. Single lots for sale or any combination of multiple lots from Grammercy between N. Congress and N. Massachusetts. Call us for prior plans, we'll layout the possibilities for you. Don't miss this unique development opportunity!