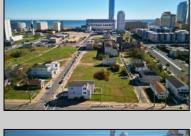

## **COMMENTS**

DEVELOPER/INVESTER ALERT! This single lot is located at 33 N. Congress and is 30' x 82.5'. There are several lots available on this block all zoned RM-1, a multifamily district established primarily to foster family-oriented options. This is a prime area to build in this a fresh concept in this hot market with the boardwalk, Ocean Casino and beach right down the street and Gardner's Basin/inlet nearby. Single lots for sale or any combination of multiple lots from Grammercy between N. Congress and N. Massachusetts. Call us for prior plans, we'll layout the possibilities for you. Don't miss this unique development opportunity!