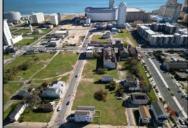

## **COMMENTS**

DEVELOPER/INVESTER ALERT! This single lot is located at 33 N. Congress and is 30' x 82.5'. There are several lots available on this block all zoned RM-1, a multifamily district established primarily to foster family-oriented options. This is a prime area to build in this a fresh concept in this hot market with the boardwalk, Ocean Casino and beach right down the street and Gardner's Basin/inlet nearby. Single lots for sale or any combination of multiple lots from Grammercy between N. Congress and N. Massachusetts. Call us for prior plans, we'll layout the possibilities for you. Don't miss this unique development opportunity!