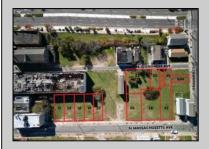

## **COMMENTS**

DEVELOPER/INVESTER ALERT! This single lot is located at 33 N. Congress and is 30' x 82.5'. There are several lots available on this block all zoned RM-1, a multifamily district established primarily to foster family-oriented options. This is a prime area to build in this a fresh concept in this hot market with the boardwalk, Ocean Casino and beach right down the street and Gardner's Basin/inlet nearby. Single lots for sale or any combination of multiple lots from Grammercy between N. Congress and N. Massachusetts. Call us for prior plans, we'll layout the possibilities for you. Don't miss this unique development opportunity!