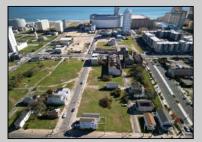

## **COMMENTS**

DEVELOPER/INVESTER ALERT! This single lot is located at 33 N. Congress and is 30' x 82.5'. There are several lots available on this block all zoned RM-1, a multifamily district established primarily to foster family-oriented options. This is a prime area to build in this a fresh concept in this hot market with the boardwalk, Ocean Casino and beach right down the street and Gardner's Basin/inlet nearby. Single lots for sale or any combination of multiple lots from Grammercy between N. Congress and N. Massachusetts. Call us for prior plans, we'll layout the possibilities for you. Don't miss this unique development opportunity!