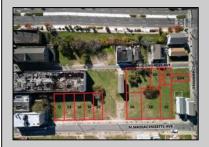

## **COMMENTS**

DEVELOPER/INVESTER ALERT! This single lot is located at 33 N. Congress and is 30' x 82.5'. There are several lots available on this block all zoned RM-1, a multifamily district established primarily to foster family-oriented options. This is a prime area to build in this a fresh concept in this hot market with the boardwalk, Ocean Casino and beach right down the street and Gardner's Basin/inlet nearby. Single lots for sale or any combination of multiple lots from Grammercy between N. Congress and N. Massachusetts. Call us for prior plans, we'll layout the possibilities for you. Don't miss this unique development opportunity!