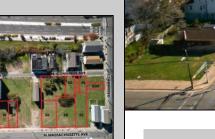

## COMMENTS

DEVELOPER/INVESTER ALERT! This single lot is located at 33 N. Congress and is 30' x 82.5'. There are several lots available on this block all zoned RM-1, a multifamily district established primarily to foster family-oriented options. This is a prime area to build in this a fresh concept in this hot market with the boardwalk, Ocean Casino and beach right down the street and Gardner's Basin/inlet nearby. Single lots for sale or any combination of multiple lots from Grammercy between N. Congress and N. Massachusetts. Call us for prior plans, we'll layout the possibilities for you. Don't miss this unique development opportunity!