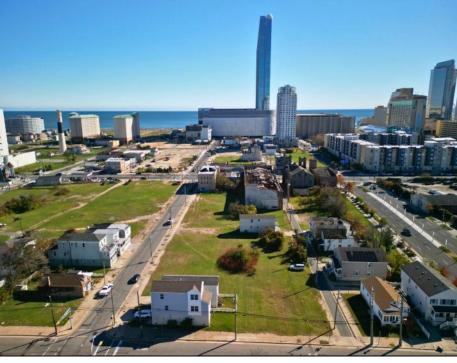

## COMMENTS

DEVELOPER/INVESTER ALERT! This single lot is located at 33 N. Congress and is 30' x 82.5'. There are several lots available on this block all zoned RM-1, a multifamily district established primarily to foster family-oriented options. This is a prime area to build in this a fresh concept in this hot market with the boardwalk, Ocean Casino and beach right down the street and Gardner's Basin/inlet nearby. Single lots for sale or any combination of multiple lots from Grammercy between N. Congress and N. Massachusetts. Call us for prior plans, we'll layout the possibilities for you. Don't miss this unique development opportunity!