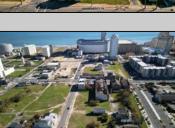

## COMMENTS

DEVELOPER/INVESTER ALERT! This single lot is located at 33 N. Congress and is 30' x 82.5'. There are several lots available on this block all zoned RM-1, a multifamily district established primarily to foster family-oriented options. This is a prime area to build in this a fresh concept in this hot market with the boardwalk, Ocean Casino and beach right down the street and Gardner's Basin/inlet nearby. Single lots for sale or any combination of multiple lots from Grammercy between N. Congress and N. Massachusetts. Call us for prior plans, we'll layout the possibilities for you. Don't miss this unique development opportunity!