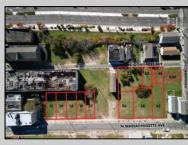

33 Congress

Atlantic City, NJ 08401

Berger Realty, Inc. 3160 Asbury Avenue Ocean City, NJ 08226 1-877-237-4371 / 609-399-0076 info@bergerrealty.com

DEVELOPER/INVESTER ALERT! This single lot is located at 33 N. Congress and is 30' x 82.5'. There are several lots available on this block all zoned RM-1, a multifamily district established primarily to foster family-oriented options. This is a prime area to build in this a fresh concept in this hot market with the boardwalk, Ocean Casino and beach right down the street and Gardner's Basin/inlet nearby. Single lots for sale or any combination of multiple lots from Grammercy between N. Congress and N. Massachusetts. Call us for prior plans, we'll layout the possibilities for you. Don't miss this unique development opportunity!