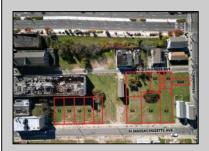

## **COMMENTS**

DEVELOPER/INVESTER ALERT! This single lot is located at 33 N. Congress and is 30' x 82.5'. There are several lots available on this block all zoned RM-1, a multifamily district established primarily to foster family-oriented options. This is a prime area to build in this a fresh concept in this hot market with the boardwalk, Ocean Casino and beach right down the street and Gardner's Basin/inlet nearby. Single lots for sale or any combination of multiple lots from Grammercy between N. Congress and N. Massachusetts. Call us for prior plans, we'll layout the possibilities for you. Don't miss this unique development opportunity!