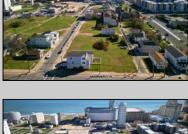

## **COMMENTS**

DEVELOPER/INVESTER ALERT! This single lot is located at 33 N. Congress and is 30' x 82.5'. There are several lots available on this block all zoned RM-1, a multifamily district established primarily to foster family-oriented options. This is a prime area to build in this a fresh concept in this hot market with the boardwalk, Ocean Casino and beach right down the street and Gardner's Basin/inlet nearby. Single lots for sale or any combination of multiple lots from Grammercy between N. Congress and N. Massachusetts. Call us for prior plans, we'll layout the possibilities for you. Don't miss this unique development opportunity!