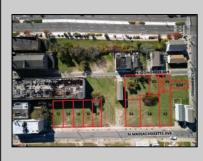

## COMMENTS

DEVELOPER/INVESTER ALERT! This single lot is located at 33 N. Congress and is 30' x 82.5'. There are several lots available on this block all zoned RM-1, a multifamily district established primarily to foster family-oriented options. This is a prime area to build in this a fresh concept in this hot market with the boardwalk, Ocean Casino and beach right down the street and Gardner's Basin/inlet nearby. Single lots for sale or any combination of multiple lots from Grammercy between N. Congress and N. Massachusetts. Call us for prior plans, we'll layout the possibilities for you. Don't miss this unique development opportunity!