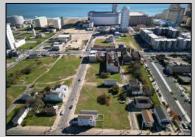

## **COMMENTS**

DEVELOPER/INVESTER ALERT! This single lot is located at 33 N. Congress and is 30' x 82.5'. There are several lots available on this block all zoned RM-1, a multifamily district established primarily to foster family-oriented options. This is a prime area to build in this a fresh concept in this hot market with the boardwalk, Ocean Casino and beach right down the street and Gardner's Basin/inlet nearby. Single lots for sale or any combination of multiple lots from Grammercy between N. Congress and N. Massachusetts. Call us for prior plans, we'll layout the possibilities for you. Don't miss this unique development opportunity!