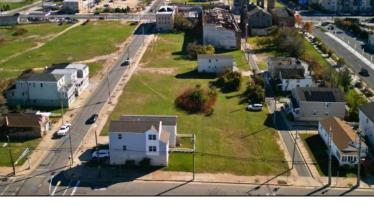

## COMMENTS

DEVELOPER/INVESTER ALERT! This single lot is located at 33 N. Congress and is 30' x 82.5'. There are several lots available on this block all zoned RM-1, a multifamily district established primarily to foster family-oriented options. This is a prime area to build in this a fresh concept in this hot market with the boardwalk, Ocean Casino and beach right down the street and Gardner's Basin/inlet nearby. Single lots for sale or any combination of multiple lots from Grammercy between N. Congress and N. Massachusetts. Call us for prior plans, we'll layout the possibilities for you. Don't miss this unique development opportunity!