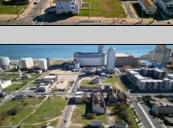

## COMMENTS

DEVELOPER/INVESTER ALERT! This single lot is located at 33 N. Congress and is 30' x 82.5'. There are several lots available on this block all zoned RM-1, a multifamily district established primarily to foster family-oriented options. This is a prime area to build in this a fresh concept in this hot market with the boardwalk, Ocean Casino and beach right down the street and Gardner's Basin/inlet nearby. Single lots for sale or any combination of multiple lots from Grammercy between N. Congress and N. Massachusetts. Call us for prior plans, we'll layout the possibilities for you. Don't miss this unique development opportunity!