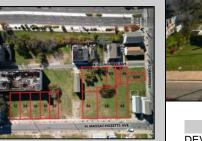

## COMMENTS

DEVELOPER/INVESTER ALERT! This single lot is located at 33 N. Congress and is 30' x 82.5'. There are several lots available on this block all zoned RM-1, a multifamily district established primarily to foster family-oriented options. This is a prime area to build in this a fresh concept in this hot market with the boardwalk, Ocean Casino and beach right down the street and Gardner's Basin/inlet nearby. Single lots for sale or any combination of multiple lots from Grammercy between N. Congress and N. Massachusetts. Call us for prior plans, we'll layout the possibilities for you. Don't miss this unique development opportunity!