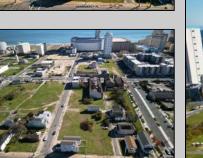

## COMMENTS

DEVELOPER/INVESTER ALERT! This single lot is located at 33 N. Congress and is 30' x 82.5'. There are several lots available on this block all zoned RM-1, a multifamily district established primarily to foster family-oriented options. This is a prime area to build in this a fresh concept in this hot market with the boardwalk, Ocean Casino and beach right down the street and Gardner's Basin/inlet nearby. Single lots for sale or any combination of multiple lots from Grammercy between N. Congress and N. Massachusetts. Call us for prior plans, we'll layout the possibilities for you. Don't miss this unique development opportunity!