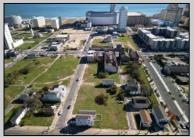

## **COMMENTS**

DEVELOPER/INVESTER ALERT! This single lot is located at 33 N. Congress and is 30' x 82.5'. There are several lots available on this block all zoned RM-1, a multifamily district established primarily to foster family-oriented options. This is a prime area to build in this a fresh concept in this hot market with the boardwalk, Ocean Casino and beach right down the street and Gardner's Basin/inlet nearby. Single lots for sale or any combination of multiple lots from Grammercy between N. Congress and N. Massachusetts. Call us for prior plans, we'll layout the possibilities for you. Don't miss this unique development opportunity!