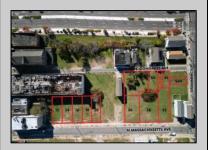

## **COMMENTS**

DEVELOPER/INVESTER ALERT! This single lot is located at 33 N. Congress and is 30' x 82.5'. There are several lots available on this block all zoned RM-1, a multifamily district established primarily to foster family-oriented options. This is a prime area to build in this a fresh concept in this hot market with the boardwalk, Ocean Casino and beach right down the street and Gardner's Basin/inlet nearby. Single lots for sale or any combination of multiple lots from Grammercy between N. Congress and N. Massachusetts. Call us for prior plans, we'll layout the possibilities for you. Don't miss this unique development opportunity!