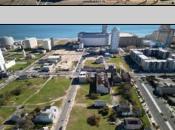

## COMMENTS

DEVELOPER/INVESTER ALERT! This single lot is located at 33 N. Congress and is 30' x 82.5'. There are several lots available on this block all zoned RM-1, a multifamily district established primarily to foster family-oriented options. This is a prime area to build in this a fresh concept in this hot market with the boardwalk, Ocean Casino and beach right down the street and Gardner's Basin/inlet nearby. Single lots for sale or any combination of multiple lots from Grammercy between N. Congress and N. Massachusetts. Call us for prior plans, we'll layout the possibilities for you. Don't miss this unique development opportunity!