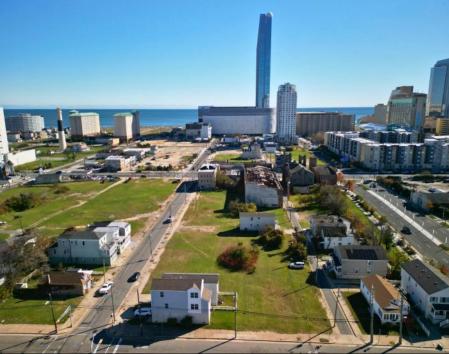

## COMMENTS

DEVELOPER/INVESTER ALERT! This single lot is located at 33 N. Congress and is 30' x 82.5'. There are several lots available on this block all zoned RM-1, a multifamily district established primarily to foster family-oriented options. This is a prime area to build in this a fresh concept in this hot market with the boardwalk, Ocean Casino and beach right down the street and Gardner's Basin/inlet nearby. Single lots for sale or any combination of multiple lots from Grammercy between N. Congress and N. Massachusetts. Call us for prior plans, we'll layout the possibilities for you. Don't miss this unique development opportunity!