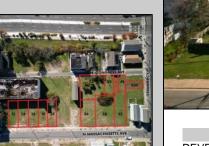

## COMMENTS

DEVELOPER/INVESTER ALERT! This single lot is located at 33 N. Congress and is 30' x 82.5'. There are several lots available on this block all zoned RM-1, a multifamily district established primarily to foster family-oriented options. This is a prime area to build in this a fresh concept in this hot market with the boardwalk, Ocean Casino and beach right down the street and Gardner's Basin/inlet nearby. Single lots for sale or any combination of multiple lots from Grammercy between N. Congress and N. Massachusetts. Call us for prior plans, we'll layout the possibilities for you. Don't miss this unique development opportunity!