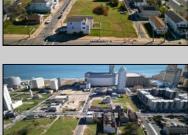

## **COMMENTS**

DEVELOPER/INVESTER ALERT! This single lot is located at 33 N. Congress and is 30' x 82.5'. There are several lots available on this block all zoned RM-1, a multifamily district established primarily to foster family-oriented options. This is a prime area to build in this a fresh concept in this hot market with the boardwalk, Ocean Casino and beach right down the street and Gardner's Basin/inlet nearby. Single lots for sale or any combination of multiple lots from Grammercy between N. Congress and N. Massachusetts. Call us for prior plans, we'll layout the possibilities for you. Don't miss this unique development opportunity!