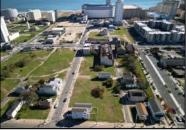

## **COMMENTS**

DEVELOPER/INVESTER ALERT! This single lot is located at 33 N. Congress and is 30' x 82.5'. There are several lots available on this block all zoned RM-1, a multifamily district established primarily to foster family-oriented options. This is a prime area to build in this a fresh concept in this hot market with the boardwalk, Ocean Casino and beach right down the street and Gardner's Basin/inlet nearby. Single lots for sale or any combination of multiple lots from Grammercy between N. Congress and N. Massachusetts. Call us for prior plans, we'll layout the possibilities for you. Don't miss this unique development opportunity!