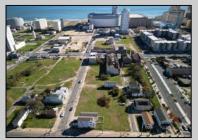

## **COMMENTS**

DEVELOPER/INVESTER ALERT! This single lot is located at 33 N. Congress and is 30' x 82.5'. There are several lots available on this block all zoned RM-1, a multifamily district established primarily to foster family-oriented options. This is a prime area to build in this a fresh concept in this hot market with the boardwalk, Ocean Casino and beach right down the street and Gardner's Basin/inlet nearby. Single lots for sale or any combination of multiple lots from Grammercy between N. Congress and N. Massachusetts. Call us for prior plans, we'll layout the possibilities for you. Don't miss this unique development opportunity!