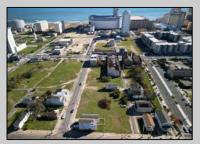

## **COMMENTS**

DEVELOPER/INVESTER ALERT! This single lot is located at 33 N. Congress and is 30' x 82.5'. There are several lots available on this block all zoned RM-1, a multifamily district established primarily to foster family-oriented options. This is a prime area to build in this a fresh concept in this hot market with the boardwalk, Ocean Casino and beach right down the street and Gardner's Basin/inlet nearby. Single lots for sale or any combination of multiple lots from Grammercy between N. Congress and N. Massachusetts. Call us for prior plans, we'll layout the possibilities for you. Don't miss this unique development opportunity!