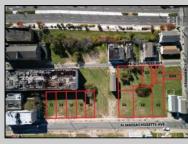

Berger Realty, Inc. 3160 Asbury Avenue Ocean City, NJ 08226 1-877-237-4371 / 609-399-0076 info@bergerrealty.com

33 Congress

Atlantic City, NJ 08401

DEVELOPER/INVESTER ALERT! This single lot is located at 33 N. Congress and is 30' x 82.5'. There are several lots available on this block all zoned RM-1, a multifamily district established primarily to foster family-oriented options. This is a prime area to build in this a fresh concept in this hot market with the boardwalk, Ocean Casino and beach right down the street and Gardner's Basin/inlet nearby. Single lots for sale or any combination of multiple lots from Grammercy between N. Congress and N. Massachusetts. Call us for prior plans, we'll layout the possibilities for you. Don't miss this unique development opportunity!