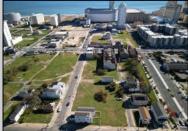

## **COMMENTS**

DEVELOPER/INVESTER ALERT! This single lot is located at 33 N. Congress and is 30' x 82.5'. There are several lots available on this block all zoned RM-1, a multifamily district established primarily to foster family-oriented options. This is a prime area to build in this a fresh concept in this hot market with the boardwalk, Ocean Casino and beach right down the street and Gardner's Basin/inlet nearby. Single lots for sale or any combination of multiple lots from Grammercy between N. Congress and N. Massachusetts. Call us for prior plans, we'll layout the possibilities for you. Don't miss this unique development opportunity!