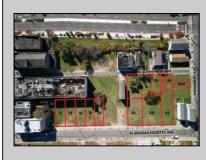

## COMMENTS

DEVELOPER/INVESTER ALERT! This single lot is located at 33 N. Congress and is 30' x 82.5'. There are several lots available on this block all zoned RM-1, a multifamily district established primarily to foster family-oriented options. This is a prime area to build in this a fresh concept in this hot market with the boardwalk, Ocean Casino and beach right down the street and Gardner's Basin/inlet nearby. Single lots for sale or any combination of multiple lots from Grammercy between N. Congress and N. Massachusetts. Call us for prior plans, we'll layout the possibilities for you. Don't miss this unique development opportunity!