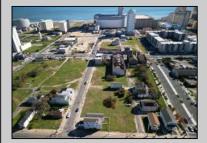

## **COMMENTS**

DEVELOPER/INVESTER ALERT! This single lot is located at 33 N. Congress and is 30' x 82.5'. There are several lots available on this block all zoned RM-1, a multifamily district established primarily to foster family-oriented options. This is a prime area to build in this a fresh concept in this hot market with the boardwalk, Ocean Casino and beach right down the street and Gardner's Basin/inlet nearby. Single lots for sale or any combination of multiple lots from Grammercy between N. Congress and N. Massachusetts. Call us for prior plans, we'll layout the possibilities for you. Don't miss this unique development opportunity!