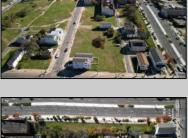

## **COMMENTS**

DEVELOPER/INVESTER ALERT! This single lot is located at 33 N. Congress and is 30' x 82.5'. There are several lots available on this block all zoned RM-1, a multifamily district established primarily to foster family-oriented options. This is a prime area to build in this a fresh concept in this hot market with the boardwalk, Ocean Casino and beach right down the street and Gardner's Basin/inlet nearby. Single lots for sale or any combination of multiple lots from Grammercy between N. Congress and N. Massachusetts. Call us for prior plans, we'll layout the possibilities for you. Don't miss this unique development opportunity!