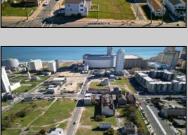

## **COMMENTS**

DEVELOPER/INVESTER ALERT! This single lot is located at 33 N. Congress and is 30' x 82.5'. There are several lots available on this block all zoned RM-1, a multifamily district established primarily to foster family-oriented options. This is a prime area to build in this a fresh concept in this hot market with the boardwalk, Ocean Casino and beach right down the street and Gardner's Basin/inlet nearby. Single lots for sale or any combination of multiple lots from Grammercy between N. Congress and N. Massachusetts. Call us for prior plans, we'll layout the possibilities for you. Don't miss this unique development opportunity!