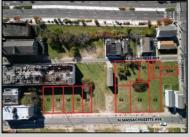

## **COMMENTS**

DEVELOPER/INVESTER ALERT! This single lot is located at 33 N. Congress and is 30' x 82.5'. There are several lots available on this block all zoned RM-1, a multifamily district established primarily to foster family-oriented options. This is a prime area to build in this a fresh concept in this hot market with the boardwalk, Ocean Casino and beach right down the street and Gardner's Basin/inlet nearby. Single lots for sale or any combination of multiple lots from Grammercy between N. Congress and N. Massachusetts. Call us for prior plans, we'll layout the possibilities for you. Don't miss this unique development opportunity!