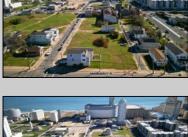

## **COMMENTS**

DEVELOPER/INVESTER ALERT! This single lot is located at 33 N. Congress and is 30' x 82.5'. There are several lots available on this block all zoned RM-1, a multifamily district established primarily to foster family-oriented options. This is a prime area to build in this a fresh concept in this hot market with the boardwalk, Ocean Casino and beach right down the street and Gardner's Basin/inlet nearby. Single lots for sale or any combination of multiple lots from Grammercy between N. Congress and N. Massachusetts. Call us for prior plans, we'll layout the possibilities for you. Don't miss this unique development opportunity!