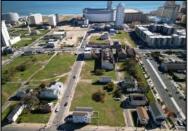

## **COMMENTS**

DEVELOPER/INVESTER ALERT! This single lot is located at 33 N. Congress and is 30' x 82.5'. There are several lots available on this block all zoned RM-1, a multifamily district established primarily to foster family-oriented options. This is a prime area to build in this a fresh concept in this hot market with the boardwalk, Ocean Casino and beach right down the street and Gardner's Basin/inlet nearby. Single lots for sale or any combination of multiple lots from Grammercy between N. Congress and N. Massachusetts. Call us for prior plans, we'll layout the possibilities for you. Don't miss this unique development opportunity!