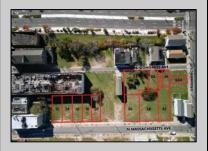

## **COMMENTS**

DEVELOPER/INVESTER ALERT! This single lot is located at 33 N. Congress and is 30' x 82.5'. There are several lots available on this block all zoned RM-1, a multifamily district established primarily to foster family-oriented options. This is a prime area to build in this a fresh concept in this hot market with the boardwalk, Ocean Casino and beach right down the street and Gardner's Basin/inlet nearby. Single lots for sale or any combination of multiple lots from Grammercy between N. Congress and N. Massachusetts. Call us for prior plans, we'll layout the possibilities for you. Don't miss this unique development opportunity!