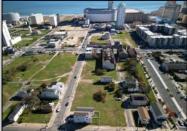

## **COMMENTS**

DEVELOPER/INVESTER ALERT! This single lot is located at 33 N. Congress and is 30' x 82.5'. There are several lots available on this block all zoned RM-1, a multifamily district established primarily to foster family-oriented options. This is a prime area to build in this a fresh concept in this hot market with the boardwalk, Ocean Casino and beach right down the street and Gardner's Basin/inlet nearby. Single lots for sale or any combination of multiple lots from Grammercy between N. Congress and N. Massachusetts. Call us for prior plans, we'll layout the possibilities for you. Don't miss this unique development opportunity!