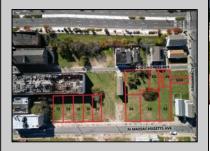

## **COMMENTS**

DEVELOPER/INVESTER ALERT! This single lot is located at 33 N. Congress and is 30' x 82.5'. There are several lots available on this block all zoned RM-1, a multifamily district established primarily to foster family-oriented options. This is a prime area to build in this a fresh concept in this hot market with the boardwalk, Ocean Casino and beach right down the street and Gardner's Basin/inlet nearby. Single lots for sale or any combination of multiple lots from Grammercy between N. Congress and N. Massachusetts. Call us for prior plans, we'll layout the possibilities for you. Don't miss this unique development opportunity!