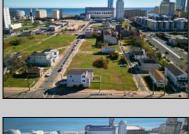

## **COMMENTS**

DEVELOPER/INVESTER ALERT! This single lot is located at 33 N. Congress and is 30' x 82.5'. There are several lots available on this block all zoned RM-1, a multifamily district established primarily to foster family-oriented options. This is a prime area to build in this a fresh concept in this hot market with the boardwalk, Ocean Casino and beach right down the street and Gardner's Basin/inlet nearby. Single lots for sale or any combination of multiple lots from Grammercy between N. Congress and N. Massachusetts. Call us for prior plans, we'll layout the possibilities for you. Don't miss this unique development opportunity!