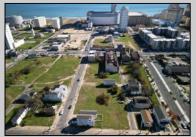

## **COMMENTS**

DEVELOPER/INVESTER ALERT! This single lot is located at 33 N. Congress and is 30' x 82.5'. There are several lots available on this block all zoned RM-1, a multifamily district established primarily to foster family-oriented options. This is a prime area to build in this a fresh concept in this hot market with the boardwalk, Ocean Casino and beach right down the street and Gardner's Basin/inlet nearby. Single lots for sale or any combination of multiple lots from Grammercy between N. Congress and N. Massachusetts. Call us for prior plans, we'll layout the possibilities for you. Don't miss this unique development opportunity!