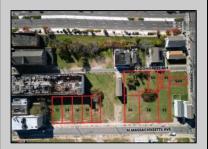

## **COMMENTS**

DEVELOPER/INVESTER ALERT! This single lot is located at 33 N. Congress and is 30' x 82.5'. There are several lots available on this block all zoned RM-1, a multifamily district established primarily to foster family-oriented options. This is a prime area to build in this a fresh concept in this hot market with the boardwalk, Ocean Casino and beach right down the street and Gardner's Basin/inlet nearby. Single lots for sale or any combination of multiple lots from Grammercy between N. Congress and N. Massachusetts. Call us for prior plans, we'll layout the possibilities for you. Don't miss this unique development opportunity!