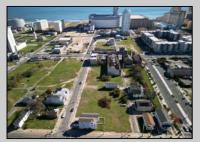

## **COMMENTS**

DEVELOPER/INVESTER ALERT! This single lot is located at 33 N. Congress and is 30' x 82.5'. There are several lots available on this block all zoned RM-1, a multifamily district established primarily to foster family-oriented options. This is a prime area to build in this a fresh concept in this hot market with the boardwalk, Ocean Casino and beach right down the street and Gardner's Basin/inlet nearby. Single lots for sale or any combination of multiple lots from Grammercy between N. Congress and N. Massachusetts. Call us for prior plans, we'll layout the possibilities for you. Don't miss this unique development opportunity!