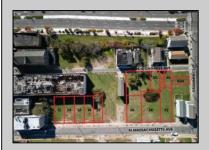

## **COMMENTS**

DEVELOPER/INVESTER ALERT! This single lot is located at 33 N. Congress and is 30' x 82.5'. There are several lots available on this block all zoned RM-1, a multifamily district established primarily to foster family-oriented options. This is a prime area to build in this a fresh concept in this hot market with the boardwalk, Ocean Casino and beach right down the street and Gardner's Basin/inlet nearby. Single lots for sale or any combination of multiple lots from Grammercy between N. Congress and N. Massachusetts. Call us for prior plans, we'll layout the possibilities for you. Don't miss this unique development opportunity!