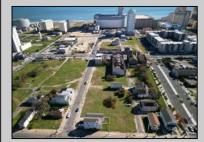

## COMMENTS

DEVELOPER/INVESTER ALERT! This single lot is located at 33 N. Congress and is 30' x 82.5'. There are several lots available on this block all zoned RM-1, a multifamily district established primarily to foster family-oriented options. This is a prime area to build in this a fresh concept in this hot market with the boardwalk, Ocean Casino and beach right down the street and Gardner's Basin/inlet nearby. Single lots for sale or any combination of multiple lots from Grammercy between N. Congress and N. Massachusetts. Call us for prior plans, we'll layout the possibilities for you. Don't miss this unique development opportunity!