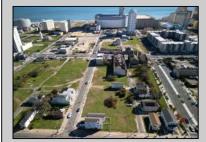

## COMMENTS

DEVELOPER/INVESTER ALERT! This single lot is located at 33 N. Congress and is 30' x 82.5'. There are several lots available on this block all zoned RM-1, a multifamily district established primarily to foster family-oriented options. This is a prime area to build in this a fresh concept in this hot market with the boardwalk, Ocean Casino and beach right down the street and Gardner's Basin/inlet nearby. Single lots for sale or any combination of multiple lots from Grammercy between N. Congress and N. Massachusetts. Call us for prior plans, we'll layout the possibilities for you. Don't miss this unique development opportunity!