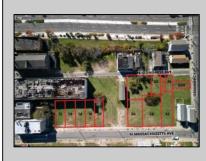

## COMMENTS

DEVELOPER/INVESTER ALERT! This single lot is located at 33 N. Congress and is 30' x 82.5'. There are several lots available on this block all zoned RM-1, a multifamily district established primarily to foster family-oriented options. This is a prime area to build in this a fresh concept in this hot market with the boardwalk, Ocean Casino and beach right down the street and Gardner's Basin/inlet nearby. Single lots for sale or any combination of multiple lots from Grammercy between N. Congress and N. Massachusetts. Call us for prior plans, we'll layout the possibilities for you. Don't miss this unique development opportunity!