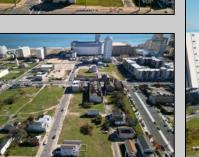

## COMMENTS

DEVELOPER/INVESTER ALERT! This single lot is located at 33 N. Congress and is 30' x 82.5'. There are several lots available on this block all zoned RM-1, a multifamily district established primarily to foster family-oriented options. This is a prime area to build in this a fresh concept in this hot market with the boardwalk, Ocean Casino and beach right down the street and Gardner's Basin/inlet nearby. Single lots for sale or any combination of multiple lots from Grammercy between N. Congress and N. Massachusetts. Call us for prior plans, we'll layout the possibilities for you. Don't miss this unique development opportunity!