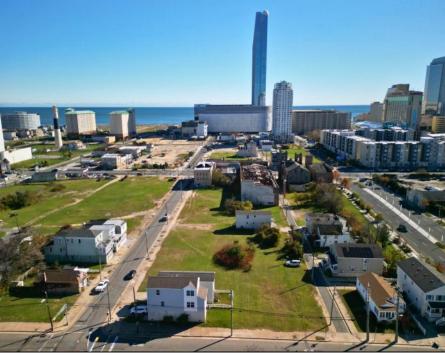

## COMMENTS

DEVELOPER/INVESTER ALERT! This single lot is located at 33 N. Congress and is 30' x 82.5'. There are several lots available on this block all zoned RM-1, a multifamily district established primarily to foster family-oriented options. This is a prime area to build in this a fresh concept in this hot market with the boardwalk, Ocean Casino and beach right down the street and Gardner's Basin/inlet nearby. Single lots for sale or any combination of multiple lots from Grammercy between N. Congress and N. Massachusetts. Call us for prior plans, we'll layout the possibilities for you. Don't miss this unique development opportunity!