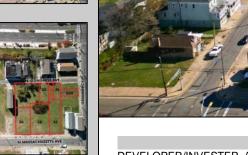

## COMMENTS

DEVELOPER/INVESTER ALERT! This single lot is located at 33 N. Congress and is 30' x 82.5'. There are several lots available on this block all zoned RM-1, a multifamily district established primarily to foster family-oriented options. This is a prime area to build in this a fresh concept in this hot market with the boardwalk, Ocean Casino and beach right down the street and Gardner's Basin/inlet nearby. Single lots for sale or any combination of multiple lots from Grammercy between N. Congress and N. Massachusetts. Call us for prior plans, we'll layout the possibilities for you. Don't miss this unique development opportunity!