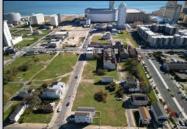

## COMMENTS

DEVELOPER/INVESTER ALERT! This single lot is located at 33 N. Congress and is 30' x 82.5'. There are several lots available on this block all zoned RM-1, a multifamily district established primarily to foster family-oriented options. This is a prime area to build in this a fresh concept in this hot market with the boardwalk, Ocean Casino and beach right down the street and Gardner's Basin/inlet nearby. Single lots for sale or any combination of multiple lots from Grammercy between N. Congress and N. Massachusetts. Call us for prior plans, we'll layout the possibilities for you. Don't miss this unique development opportunity!