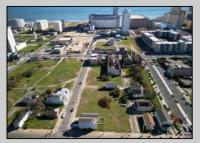

## **COMMENTS**

DEVELOPER/INVESTER ALERT! This single lot is located at 33 N. Congress and is 30' x 82.5'. There are several lots available on this block all zoned RM-1, a multifamily district established primarily to foster family-oriented options. This is a prime area to build in this a fresh concept in this hot market with the boardwalk, Ocean Casino and beach right down the street and Gardner's Basin/inlet nearby. Single lots for sale or any combination of multiple lots from Grammercy between N. Congress and N. Massachusetts. Call us for prior plans, we'll layout the possibilities for you. Don't miss this unique development opportunity!