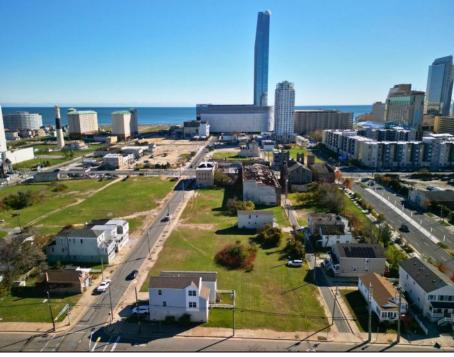

## COMMENTS

DEVELOPER/INVESTER ALERT! This single lot is located at 33 N. Congress and is 30' x 82.5'. There are several lots available on this block all zoned RM-1, a multifamily district established primarily to foster family-oriented options. This is a prime area to build in this a fresh concept in this hot market with the boardwalk, Ocean Casino and beach right down the street and Gardner's Basin/inlet nearby. Single lots for sale or any combination of multiple lots from Grammercy between N. Congress and N. Massachusetts. Call us for prior plans, we'll layout the possibilities for you. Don't miss this unique development opportunity!