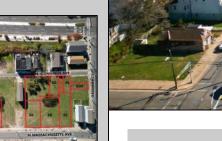

## COMMENTS

DEVELOPER/INVESTER ALERT! This single lot is located at 33 N. Congress and is 30' x 82.5'. There are several lots available on this block all zoned RM-1, a multifamily district established primarily to foster family-oriented options. This is a prime area to build in this a fresh concept in this hot market with the boardwalk, Ocean Casino and beach right down the street and Gardner's Basin/inlet nearby. Single lots for sale or any combination of multiple lots from Grammercy between N. Congress and N. Massachusetts. Call us for prior plans, we'll layout the possibilities for you. Don't miss this unique development opportunity!