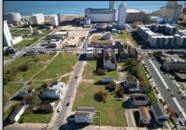

## COMMENTS

DEVELOPER/INVESTER ALERT! This single lot is located at 33 N. Congress and is 30' x 82.5'. There are several lots available on this block all zoned RM-1, a multifamily district established primarily to foster family-oriented options. This is a prime area to build in this a fresh concept in this hot market with the boardwalk, Ocean Casino and beach right down the street and Gardner's Basin/inlet nearby. Single lots for sale or any combination of multiple lots from Grammercy between N. Congress and N. Massachusetts. Call us for prior plans, we'll layout the possibilities for you. Don't miss this unique development opportunity!