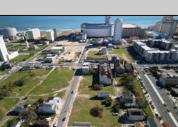

## COMMENTS

DEVELOPER/INVESTER ALERT! This single lot is located at 33 N. Congress and is 30' x 82.5'. There are several lots available on this block all zoned RM-1, a multifamily district established primarily to foster family-oriented options. This is a prime area to build in this a fresh concept in this hot market with the boardwalk, Ocean Casino and beach right down the street and Gardner's Basin/inlet nearby. Single lots for sale or any combination of multiple lots from Grammercy between N. Congress and N. Massachusetts. Call us for prior plans, we'll layout the possibilities for you. Don't miss this unique development opportunity!