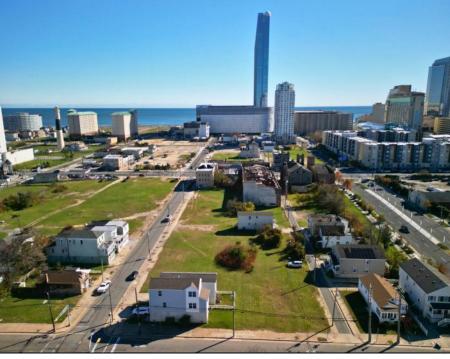

## COMMENTS

DEVELOPER/INVESTER ALERT! This single lot is located at 33 N. Congress and is 30' x 82.5'. There are several lots available on this block all zoned RM-1, a multifamily district established primarily to foster family-oriented options. This is a prime area to build in this a fresh concept in this hot market with the boardwalk, Ocean Casino and beach right down the street and Gardner's Basin/inlet nearby. Single lots for sale or any combination of multiple lots from Grammercy between N. Congress and N. Massachusetts. Call us for prior plans, we'll layout the possibilities for you. Don't miss this unique development opportunity!