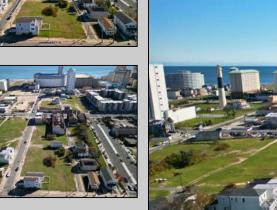

## COMMENTS

DEVELOPER/INVESTER ALERT! This single lot is located at 33 N. Congress and is 30' x 82.5'. There are several lots available on this block all zoned RM-1, a multifamily district established primarily to foster family-oriented options. This is a prime area to build in this a fresh concept in this hot market with the boardwalk, Ocean Casino and beach right down the street and Gardner's Basin/inlet nearby. Single lots for sale or any combination of multiple lots from Grammercy between N. Congress and N. Massachusetts. Call us for prior plans, we'll layout the possibilities for you. Don't miss this unique development opportunity!