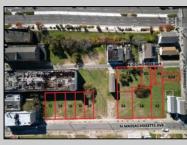

## COMMENTS

DEVELOPER/INVESTER ALERT! This single lot is located at 33 N. Congress and is 30' x 82.5'. There are several lots available on this block all zoned RM-1, a multifamily district established primarily to foster family-oriented options. This is a prime area to build in this a fresh concept in this hot market with the boardwalk, Ocean Casino and beach right down the street and Gardner's Basin/inlet nearby. Single lots for sale or any combination of multiple lots from Grammercy between N. Congress and N. Massachusetts. Call us for prior plans, we'll layout the possibilities for you. Don't miss this unique development opportunity!