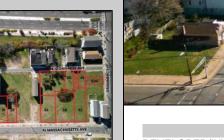

## COMMENTS

DEVELOPER/INVESTER ALERT! This single lot is located at 33 N. Congress and is 30' x 82.5'. There are several lots available on this block all zoned RM-1, a multifamily district established primarily to foster family-oriented options. This is a prime area to build in this a fresh concept in this hot market with the boardwalk, Ocean Casino and beach right down the street and Gardner's Basin/inlet nearby. Single lots for sale or any combination of multiple lots from Grammercy between N. Congress and N. Massachusetts. Call us for prior plans, we'll layout the possibilities for you. Don't miss this unique development opportunity!