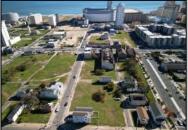

## **COMMENTS**

DEVELOPER/INVESTER ALERT! This single lot is located at 33 N. Congress and is 30' x 82.5'. There are several lots available on this block all zoned RM-1, a multifamily district established primarily to foster family-oriented options. This is a prime area to build in this a fresh concept in this hot market with the boardwalk, Ocean Casino and beach right down the street and Gardner's Basin/inlet nearby. Single lots for sale or any combination of multiple lots from Grammercy between N. Congress and N. Massachusetts. Call us for prior plans, we'll layout the possibilities for you. Don't miss this unique development opportunity!