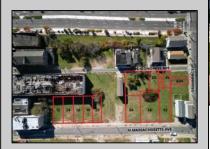

## **COMMENTS**

DEVELOPER/INVESTER ALERT! This single lot is located at 33 N. Congress and is 30' x 82.5'. There are several lots available on this block all zoned RM-1, a multifamily district established primarily to foster family-oriented options. This is a prime area to build in this a fresh concept in this hot market with the boardwalk, Ocean Casino and beach right down the street and Gardner's Basin/inlet nearby. Single lots for sale or any combination of multiple lots from Grammercy between N. Congress and N. Massachusetts. Call us for prior plans, we'll layout the possibilities for you. Don't miss this unique development opportunity!