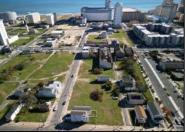

## **COMMENTS**

DEVELOPER/INVESTER ALERT! This single lot is located at 33 N. Congress and is 30' x 82.5'. There are several lots available on this block all zoned RM-1, a multifamily district established primarily to foster family-oriented options. This is a prime area to build in this a fresh concept in this hot market with the boardwalk, Ocean Casino and beach right down the street and Gardner's Basin/inlet nearby. Single lots for sale or any combination of multiple lots from Grammercy between N. Congress and N. Massachusetts. Call us for prior plans, we'll layout the possibilities for you. Don't miss this unique development opportunity!