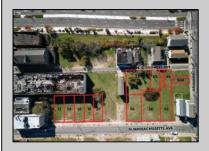

## **COMMENTS**

DEVELOPER/INVESTER ALERT! This single lot is located at 33 N. Congress and is 30' x 82.5'. There are several lots available on this block all zoned RM-1, a multifamily district established primarily to foster family-oriented options. This is a prime area to build in this a fresh concept in this hot market with the boardwalk, Ocean Casino and beach right down the street and Gardner's Basin/inlet nearby. Single lots for sale or any combination of multiple lots from Grammercy between N. Congress and N. Massachusetts. Call us for prior plans, we'll layout the possibilities for you. Don't miss this unique development opportunity!