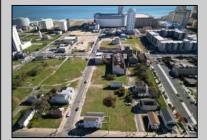

## **COMMENTS**

DEVELOPER/INVESTER ALERT! This single lot is located at 33 N. Congress and is 30' x 82.5'. There are several lots available on this block all zoned RM-1, a multifamily district established primarily to foster family-oriented options. This is a prime area to build in this a fresh concept in this hot market with the boardwalk, Ocean Casino and beach right down the street and Gardner's Basin/inlet nearby. Single lots for sale or any combination of multiple lots from Grammercy between N. Congress and N. Massachusetts. Call us for prior plans, we'll layout the possibilities for you. Don't miss this unique development opportunity!