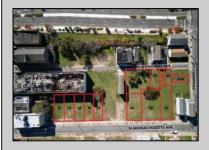

## **COMMENTS**

DEVELOPER/INVESTER ALERT! This single lot is located at 33 N. Congress and is 30' x 82.5'. There are several lots available on this block all zoned RM-1, a multifamily district established primarily to foster family-oriented options. This is a prime area to build in this a fresh concept in this hot market with the boardwalk, Ocean Casino and beach right down the street and Gardner's Basin/inlet nearby. Single lots for sale or any combination of multiple lots from Grammercy between N. Congress and N. Massachusetts. Call us for prior plans, we'll layout the possibilities for you. Don't miss this unique development opportunity!