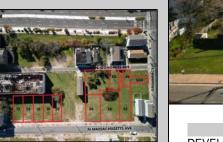

## COMMENTS

DEVELOPER/INVESTER ALERT! This single lot is located at 33 N. Congress and is 30' x 82.5'. There are several lots available on this block all zoned RM-1, a multifamily district established primarily to foster family-oriented options. This is a prime area to build in this a fresh concept in this hot market with the boardwalk, Ocean Casino and beach right down the street and Gardner's Basin/inlet nearby. Single lots for sale or any combination of multiple lots from Grammercy between N. Congress and N. Massachusetts. Call us for prior plans, we'll layout the possibilities for you. Don't miss this unique development opportunity!