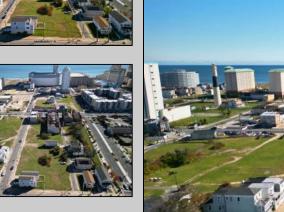

## COMMENTS

DEVELOPER/INVESTER ALERT! This single lot is located at 33 N. Congress and is 30' x 82.5'. There are several lots available on this block all zoned RM-1, a multifamily district established primarily to foster family-oriented options. This is a prime area to build in this a fresh concept in this hot market with the boardwalk, Ocean Casino and beach right down the street and Gardner's Basin/inlet nearby. Single lots for sale or any combination of multiple lots from Grammercy between N. Congress and N. Massachusetts. Call us for prior plans, we'll layout the possibilities for you. Don't miss this unique development opportunity!