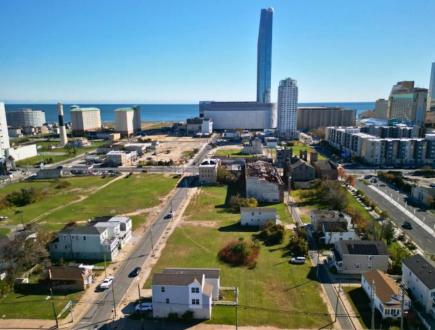

## COMMENTS

DEVELOPER/INVESTER ALERT! This single lot is located at 35 N. Congress and is 30' x 70'. There are several lots available on this block all zoned RM-1, a multifamily district established primarily to foster family-oriented options. This is a prime area to build in this a fresh concept in this hot market with the boardwalk, Ocean Casino and beach right down the street and Gardner's Basin/inlet nearby. Single lots for sale or any combination of multiple lots from Grammercy between N. Congress and N. Massachusetts. Call us for prior plans, we'll layout the possibilities for you. Don't miss this unique development opportunity!