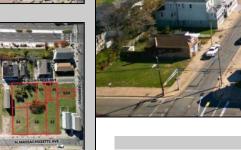

## COMMENTS

DEVELOPER/INVESTER ALERT! This single lot is located at 35 N. Congress and is 30' x 70'. There are several lots available on this block all zoned RM-1, a multifamily district established primarily to foster family-oriented options. This is a prime area to build in this a fresh concept in this hot market with the boardwalk, Ocean Casino and beach right down the street and Gardner's Basin/inlet nearby. Single lots for sale or any combination of multiple lots from Grammercy between N. Congress and N. Massachusetts. Call us for prior plans, we'll layout the possibilities for you. Don't miss this unique development opportunity!