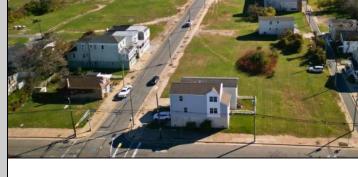

## COMMENTS

DEVELOPER/INVESTER ALERT! This single lot is located at 35 N. Congress and is 30' x 70'. There are several lots available on this block all zoned RM-1, a multifamily district established primarily to foster family-oriented options. This is a prime area to build in this a fresh concept in this hot market with the boardwalk, Ocean Casino and beach right down the street and Gardner's Basin/inlet nearby. Single lots for sale or any combination of multiple lots from Grammercy between N. Congress and N. Massachusetts. Call us for prior plans, we'll layout the possibilities for you. Don't miss this unique development opportunity!