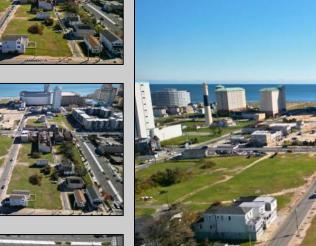

## COMMENTS

DEVELOPER/INVESTER ALERT! This single lot is located at 35 N. Congress and is 30' x 70'. There are several lots available on this block all zoned RM-1, a multifamily district established primarily to foster family-oriented options. This is a prime area to build in this a fresh concept in this hot market with the boardwalk, Ocean Casino and beach right down the street and Gardner's Basin/inlet nearby. Single lots for sale or any combination of multiple lots from Grammercy between N. Congress and N. Massachusetts. Call us for prior plans, we'll layout the possibilities for you. Don't miss this unique development opportunity!