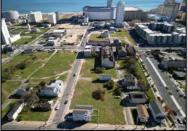

## **COMMENTS**

DEVELOPER/INVESTER ALERT! This single lot is located at 35 N. Congress and is 30' x 70'. There are several lots available on this block all zoned RM-1, a multifamily district established primarily to foster family-oriented options. This is a prime area to build in this a fresh concept in this hot market with the boardwalk, Ocean Casino and beach right down the street and Gardner's Basin/inlet nearby. Single lots for sale or any combination of multiple lots from Grammercy between N. Congress and N. Massachusetts. Call us for prior plans, we'll layout the possibilities for you. Don't miss this unique development opportunity!