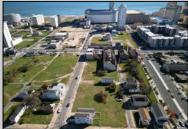

## **COMMENTS**

DEVELOPER/INVESTER ALERT! This single lot is located at 35 N. Congress and is 30' x 70'. There are several lots available on this block all zoned RM-1, a multifamily district established primarily to foster family-oriented options. This is a prime area to build in this a fresh concept in this hot market with the boardwalk, Ocean Casino and beach right down the street and Gardner's Basin/inlet nearby. Single lots for sale or any combination of multiple lots from Grammercy between N. Congress and N. Massachusetts. Call us for prior plans, we'll layout the possibilities for you. Don't miss this unique development opportunity!