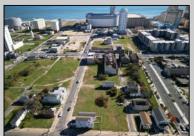

## **COMMENTS**

DEVELOPER/INVESTER ALERT! This single lot is located at 35 N. Congress and is 30' x 70'. There are several lots available on this block all zoned RM-1, a multifamily district established primarily to foster family-oriented options. This is a prime area to build in this a fresh concept in this hot market with the boardwalk, Ocean Casino and beach right down the street and Gardner's Basin/inlet nearby. Single lots for sale or any combination of multiple lots from Grammercy between N. Congress and N. Massachusetts. Call us for prior plans, we'll layout the possibilities for you. Don't miss this unique development opportunity!