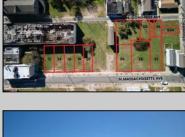

## COMMENTS

DEVELOPER/INVESTER ALERT! This single lot is located at 35 N. Congress and is 30' x 70'. There are several lots available on this block all zoned RM-1, a multifamily district established primarily to foster family-oriented options. This is a prime area to build in this a fresh concept in this hot market with the boardwalk, Ocean Casino and beach right down the street and Gardner's Basin/inlet nearby. Single lots for sale or any combination of multiple lots from Grammercy between N. Congress and N. Massachusetts. Call us for prior plans, we'll layout the possibilities for you. Don't miss this unique development opportunity!