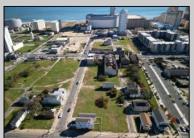

## **COMMENTS**

DEVELOPER/INVESTER ALERT! This single lot is located at 35 N. Congress and is 30' x 70'. There are several lots available on this block all zoned RM-1, a multifamily district established primarily to foster family-oriented options. This is a prime area to build in this a fresh concept in this hot market with the boardwalk, Ocean Casino and beach right down the street and Gardner's Basin/inlet nearby. Single lots for sale or any combination of multiple lots from Grammercy between N. Congress and N. Massachusetts. Call us for prior plans, we'll layout the possibilities for you. Don't miss this unique development opportunity!