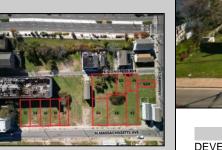

35 Congress

Atlantic City, NJ 08401

Berger Realty, Inc 1330 Bay Avenue Ocean City, NJ 08226 609-391-1330/609-391-1300 info@bergerrealty.com

Ask for Phillip Bellucci Berger Realty Inc 1330 Bay Avenue, Ocean City Call: 609-391-1330 Email to: pjb@bergerrealty.com

## COMMENTS

DEVELOPER/INVESTER ALERT! This single lot is located at 35 N. Congress and is 30' x 70'. There are several lots available on this block all zoned RM-1, a multifamily district established primarily to foster family-oriented options. This is a prime area to build in this a fresh concept in this hot market with the boardwalk, Ocean Casino and beach right down the street and Gardner's Basin/inlet nearby. Single lots for sale or any combination of multiple lots from Grammercy between N. Congress and N. Massachusetts. Call us for prior plans, we'll layout the possibilities for you. Don't miss this unique development opportunity!