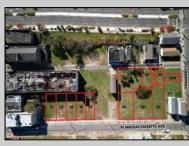

## COMMENTS

DEVELOPER/INVESTER ALERT! This single lot is located at 35 N. Congress and is 30' x 70'. There are several lots available on this block all zoned RM-1, a multifamily district established primarily to foster family-oriented options. This is a prime area to build in this a fresh concept in this hot market with the boardwalk, Ocean Casino and beach right down the street and Gardner's Basin/inlet nearby. Single lots for sale or any combination of multiple lots from Grammercy between N. Congress and N. Massachusetts. Call us for prior plans, we'll layout the possibilities for you. Don't miss this unique development opportunity!