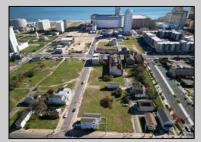

## **COMMENTS**

DEVELOPER/INVESTER ALERT! This single lot is located at 35 N. Congress and is 30' x 70'. There are several lots available on this block all zoned RM-1, a multifamily district established primarily to foster family-oriented options. This is a prime area to build in this a fresh concept in this hot market with the boardwalk, Ocean Casino and beach right down the street and Gardner's Basin/inlet nearby. Single lots for sale or any combination of multiple lots from Grammercy between N. Congress and N. Massachusetts. Call us for prior plans, we'll layout the possibilities for you. Don't miss this unique development opportunity!