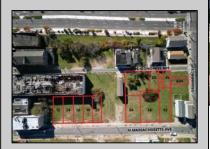

## **COMMENTS**

DEVELOPER/INVESTER ALERT! This single lot is located at 35 N. Congress and is 30' x 70'. There are several lots available on this block all zoned RM-1, a multifamily district established primarily to foster family-oriented options. This is a prime area to build in this a fresh concept in this hot market with the boardwalk, Ocean Casino and beach right down the street and Gardner's Basin/inlet nearby. Single lots for sale or any combination of multiple lots from Grammercy between N. Congress and N. Massachusetts. Call us for prior plans, we'll layout the possibilities for you. Don't miss this unique development opportunity!